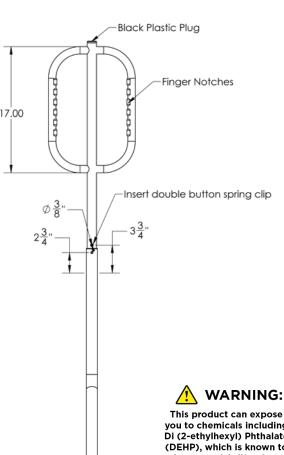

## FEATURES & BENEFITS

- Manufactured from stainless steel Type-304
- Unique finger-molded groove handle design for comfort grip
- 1-1/2-inch tube diameter fits into standard rod holders 1-5/8-inch in diameter
- Solid gimbal mount design assures proper locking placement
- Multiple piece design for easy storage
- Packaged in mesh bag for easy drying if stored wet and to avoid scratching deck or storage surfaces on the boat

This product can expose you to chemicals including Di (2-ethylhexyl) Phthalate (DEHP), which is known to the state of California to cause cancer, birth defects or other reproductive harm. For more information, go to www.P65Warnings.ca.gov.