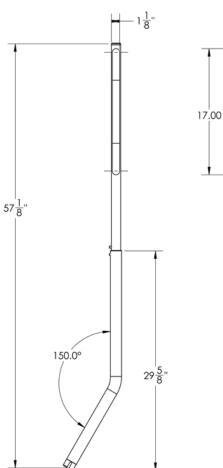

## **COME ON BOARD HANDLE - ROD HOLDER MOUNT**

11-5/8"

Boarding your boat is easier than ever before with our Come On Board Handle - Rod Holder Mount! At nearly five feet in length, this handle features a large grabbing surface with a finger-molded design for comfortable, strong support for getting on and off your boat. Once underway, the handle easily disassembles for quick and secure storage.