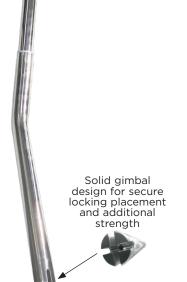

## FEATURES & BENEFITS

- Manufactured from stainless steel Type-304
- Unique finger-molded groove handle design for comfort grip
- 1-1/2-inch tube diameter fits into standard rod holders 1-5/8-inch in diameter
- Solid gimbal mount design assures proper locking placement
- Multiple piece design for easy storage
- Packaged in mesh bag for easy drying if stored wet and to avoid scratching deck or storage surfaces on the boat